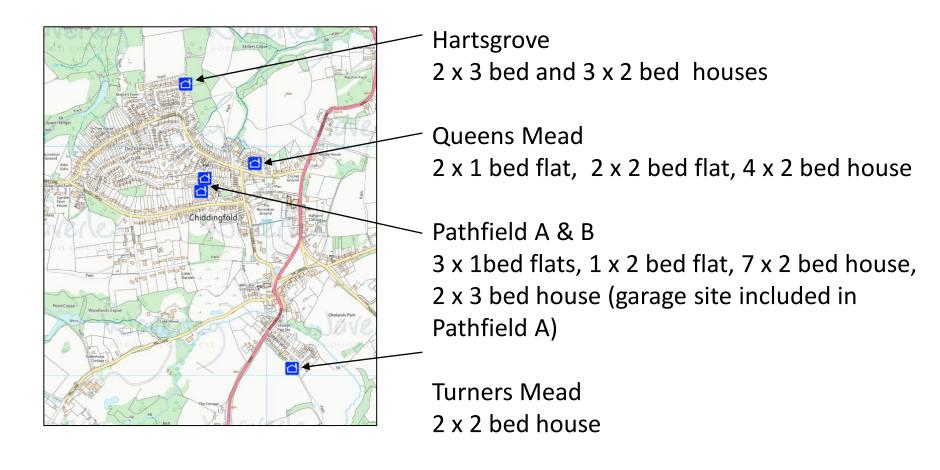

Coming soon – regeneration scheme including garage sites 26 homes Chiddingfold Start on site May 2022

Aarons Hill, Godalming (land adjacent to 85) 4 x 1 bed flats

Coming soon – 4 homes Former Garage site Aarons Hill, Godalming Start on site April/May 2022